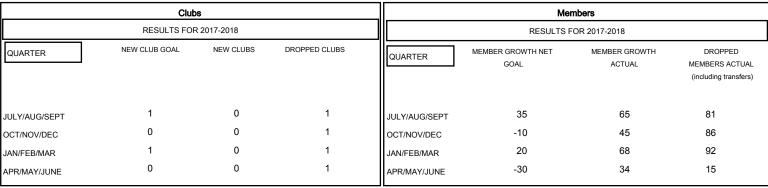

## MONTHLY MEMBERSHIP PROGRESS REPORT

District 35 L

Results as of: 04/30/2018

## GMT: STACEY JONES LOCATION FLORIDA GMT CA



## GOALS AND ACTUAL NEW CLUBS CUMULATIVE



## GOALS AND ACTUAL MEMBERS CUMULATIVE



| -■- MEMBER GROWTH NET GOAL        |  |
|-----------------------------------|--|
| - ● - MEMBER GROWTH ACTUAL        |  |
| - ▲ - LAST YEAR MEMBERSHIP ACTUAL |  |
|                                   |  |
|                                   |  |
|                                   |  |

| DROPPED CLUBS: 4 |     |
|------------------|-----|
| DROPPED MEMBERS  |     |
| DECEASED         | 23  |
| CLUB CANCELLED   | 20  |
| OTHER            | 228 |
| TOTAL            | 271 |

| 39 CLUBS OF 70 ADDED 1 OR MORE |  |
|--------------------------------|--|
| NEW MEMBERS                    |  |
|                                |  |
|                                |  |

 GENDER DISTRIBUTION

 MALE
 904 (66.67%)