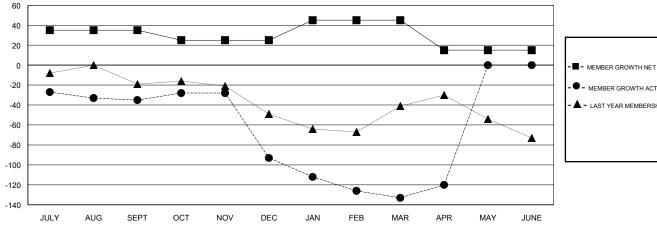

## GOALS AND ACTUAL MEMBERS CUMULATIVE

| -■- MEMBER GROWTH NET GOAL        |  |
|-----------------------------------|--|
| - ● - MEMBER GROWTH ACTUAL        |  |
| - ▲ - LAST YEAR MEMBERSHIP ACTUAL |  |
|                                   |  |
|                                   |  |
|                                   |  |